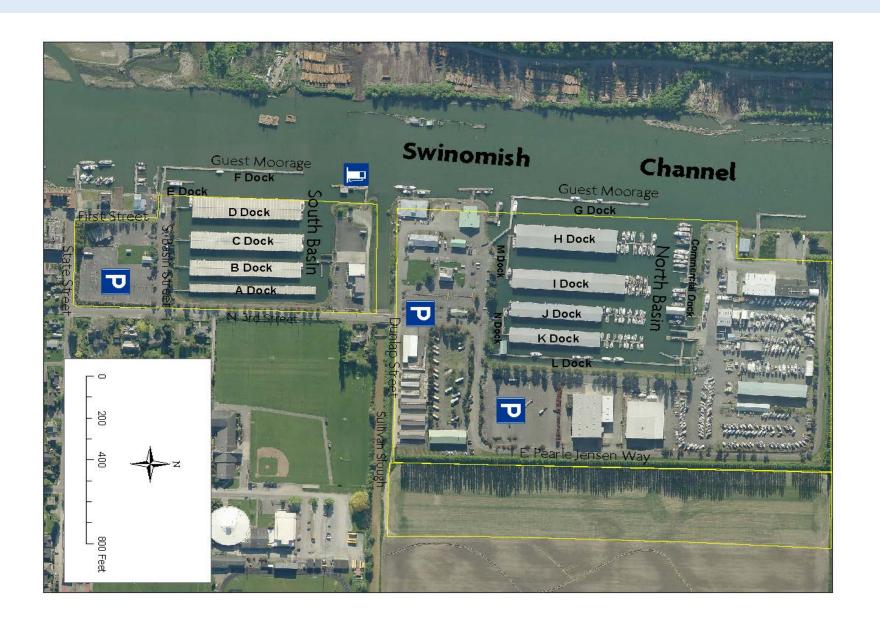

**About the Port of Skagit:** Guided by the mission "Good Jobs for Our Community," the Port of Skagit owns and operates three key facilities: Skagit Regional Airport, Bayview Business Park and the La Conner Marina. Combined, these three facilities are home to 87 businesses that employ nearly 1,416 people.











#### Data Source Information:

County Boundary, Incorporated Areas, Hydrology and Road centerlines are maintained by Skagit County GIS.



Date: 06-10-2009

(AS 78.0

#### La Conner Marina





# **SWIFT Center (former Northern State Hospital)**









# **SWIFT Center (former Northern State Hospital)**







### **SWIFT Center (former Northern State Hospital)**











- Upper Skagit Tribe
- Economic Development Association of Skagit County
- Skagit Community Foundation
- Office of Governor Jay Inslee
- State Sen. Kirk Pearson and State Rep. Dan Kristiansen (39<sup>th</sup> District)
- Staff representing federal elected officials
- Washington State Department of Archaeology and Historic Preservation
- Washington State Department of Commerce
- Washington State Department of Ecology
- Washington State Department of Fish and Wildlife
- Washington State Department of Health
- Washington State Department of Social and Health Services
- Washington State Office of Financial M