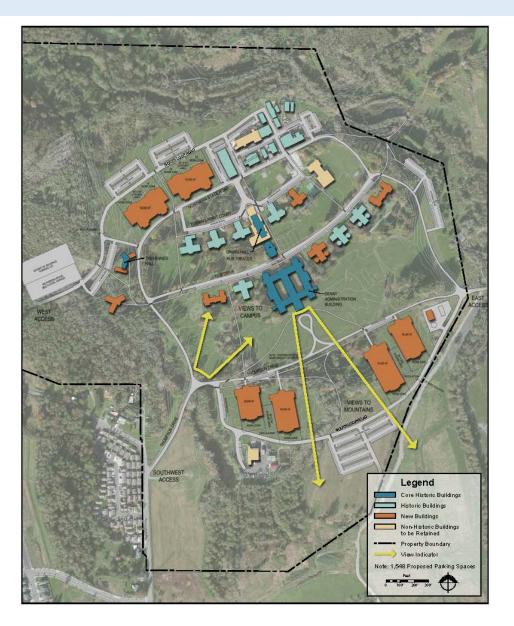

# **SWIFT Center (former Northern State Hospital)**

### **SWIFT Center (former Northern State Hospital)**

- Upper Skagit Tribe
- Economic Development Association of Skagit County
- Skagit Community Foundation
- Office of Governor Jay Inslee
- State Sen. Kirk Pearson and State Rep. Dan Kristiansen (39<sup>th</sup> District)
- Staff representing federal elected officials
- Washington State Department of Archaeology and Historic Preservation
- Washington State Department of Commerce
- Washington State Department of Ecology
- Washington State Department of Fish and Wildlife
- Washington State Department of Health
- Washington State Department of Social and Health Services
- Washington State Office of Financial Management
- Washington State Recreation and Conservation Office