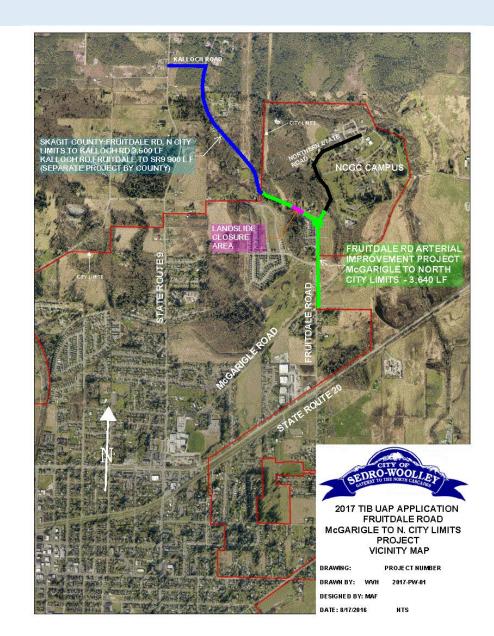

# **SWIFT Center (former Northern State Hospital)**

### **SWIFT Center (former Northern State Hospital)**

- Upper Skagit Tribe
- Economic Development Association of Skagit County
- Skagit Community Foundation
- Office of Governor Jay Inslee
- State Sen. Kirk Pearson and State Rep. Dan Kristiansen (39<sup>th</sup> District)
- Staff representing federal elected officials
- Washington State Department of Archaeology and Historic Preservation
- Washington State Department of Commerce
- Washington State Department of Ecology
- Washington State Department of Fish and Wildlife
- Washington State Department of Health
- Washington State Department of Social and Health Services
- Washington State Office of Financial Management
- Washington State Recreation and Conservation Office