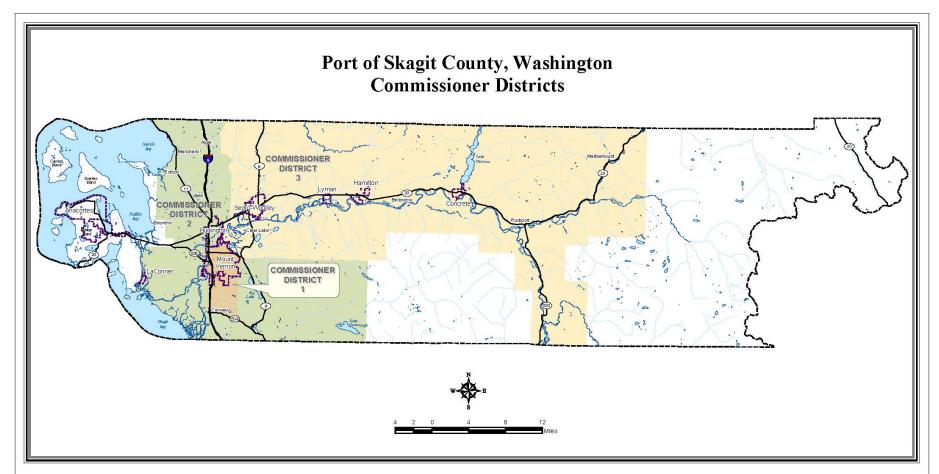

**About the Port of Skagit:** Guided by the mission "Good Jobs for Our Community," the Port of Skagit owns and operates three key facilities: Skagit Regional Airport, Bayview Business Park and the La Conner Marina. Combined, these three facilities are home to 87 businesses that employ nearly 1,416 people.