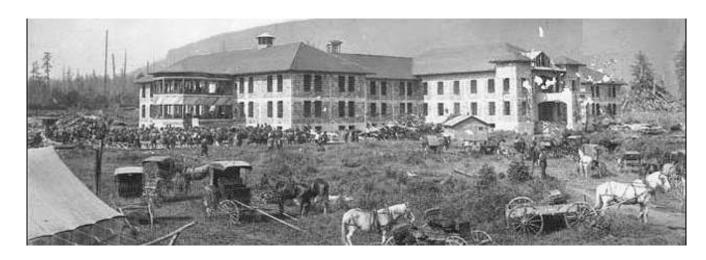

# **SWIFT Center (former Northern State Hospital)**

### **SWIFT Center (former Northern State Hospital)**

- Upper Skagit Tribe
- Economic Development Association of Skagit County
- Skagit Community Foundation
- Office of Governor Jay Inslee
- State Sen. Kirk Pearson and State Rep. Dan Kristiansen (39<sup>th</sup> District)
- Staff representing federal elected officials
- Washington State Department of Archaeology and Historic Preservation
- Washington State Department of Commerce
- Washington State Department of Ecology
- Washington State Department of Fish and Wildlife
- Washington State Department of Health
- Washington State Department of Social and Health Services
- Washington State Office of Financial Management
- Washington State Recreation and Conservation Office