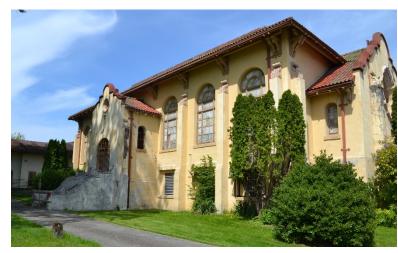

# **SWIFT Center (former Northern State Hospital)**

### **SWIFT Center (former Northern State Hospital)**

- Upper Skagit Tribe
- Economic Development Association of Skagit County
- Skagit Community Foundation
- Office of Governor Jay Inslee
- State Sen. Kirk Pearson and State Rep. Dan Kristiansen (39<sup>th</sup> District)
- Staff representing federal elected officials
- Washington State Department of Archaeology and Historic Preservation
- Washington State Department of Commerce
- Washington State Department of Ecology
- Washington State Department of Fish and Wildlife
- Washington State Department of Health
- Washington State Department of Social and Health Services
- Washington State Office of Financial Management
- Washington State Recreation and Conservation Office