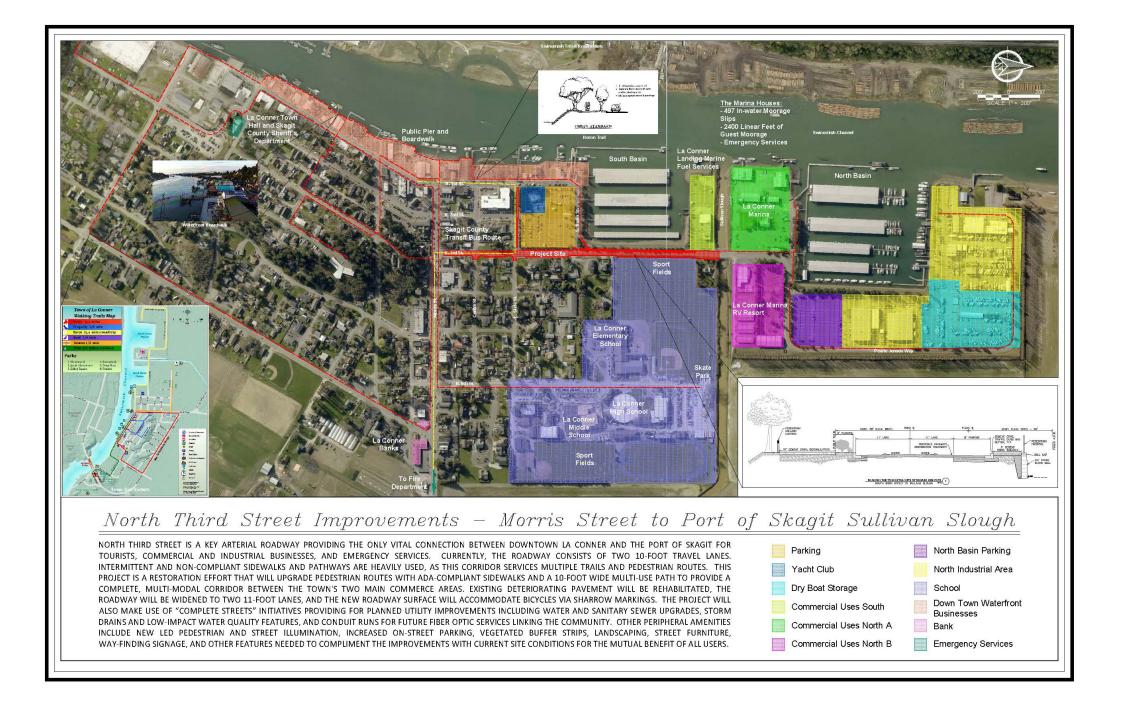

# **SWIFT Center (former Northern State Hospital)**

### **SWIFT Center (former Northern State Hospital)**

- Upper Skagit Tribe
- Economic Development Association of Skagit County
- Skagit Community Foundation
- Office of Governor Jay Inslee
- State Sen. Kirk Pearson and State Rep. Dan Kristiansen (39<sup>th</sup> District)
- Staff representing federal elected officials
- Washington State Department of Archaeology and Historic Preservation
- Washington State Department of Commerce
- Washington State Department of Ecology
- Washington State Department of Fish and Wildlife
- Washington State Department of Health
- Washington State Department of Social and Health Services
- Washington State Office of Financial Management
- Washington State Recreation and Conservation Office